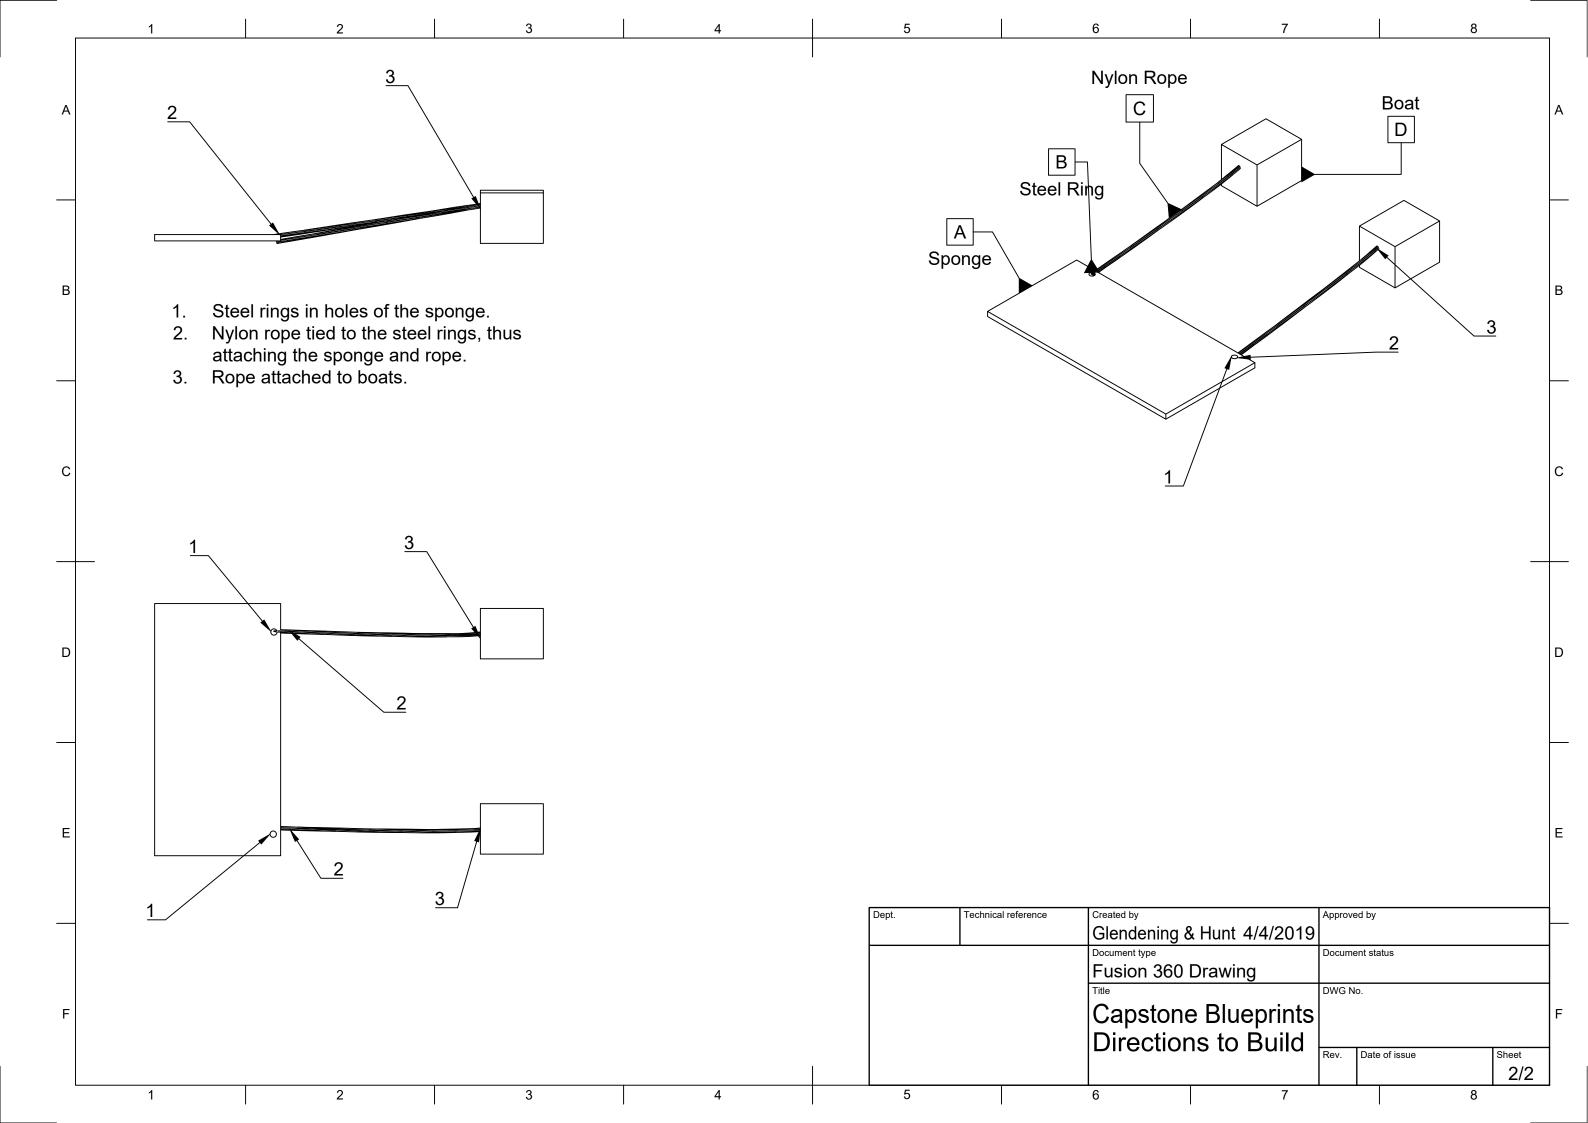

|   | 1     | 2    | 3        | 4 |      | 5     |                            | 6<br>Parts List                                                 |
|---|-------|------|----------|---|------|-------|----------------------------|-----------------------------------------------------------------|
| A |       |      |          |   | Item | Qty   | Part                       | Description                                                     |
|   |       |      |          |   | 1    | 1     | Sponge                     | The main ap<br>with bacteria                                    |
|   | <br>▲ |      | $\Box$   |   | 2    | 2     | Rope                       | Connects sp<br>pulling it                                       |
| В | 6.37  |      | 3        |   | 3    | 2     | Connector<br>rings         | Placed in the<br>create a place<br>attach                       |
| с | 1     |      | 3.94     |   | 4    | 2     | Boat<br>representat<br>ion | A placeholde<br>that will be d<br>sponge                        |
|   |       | 7.87 |          |   |      |       |                            | 5                                                               |
| D |       |      |          |   |      |       |                            | 2]                                                              |
| E |       |      | <b>.</b> | 6 | .39  |       |                            |                                                                 |
|   |       | 4.52 |          |   | 6.24 | Dept. | Technical reference        | Created by<br>Glendening & H<br>Document type<br>Fusion 360 Dra |
| F |       |      |          |   | 1    |       |                            | Capstone E<br>Parts and D                                       |
|   | 1     | 2    | 3        | 4 |      | 5     |                            | 6                                                               |

| 7                                  |                                  | 8                                        |  |  |  |
|------------------------------------|----------------------------------|------------------------------------------|--|--|--|
| st                                 |                                  |                                          |  |  |  |
| ı                                  | Mate                             | rial A                                   |  |  |  |
| apparatus; infu<br>ria             | sed Cotto                        | n fiber                                  |  |  |  |
| sponge to boat                     | s Nylor                          | ו                                        |  |  |  |
| he cotton fiber<br>ace for the rop |                                  | В                                        |  |  |  |
| der for the boa<br>dragging the    | be                               | vill not<br>I <mark>facturin</mark><br>c |  |  |  |
|                                    | 4                                | ]                                        |  |  |  |
| 5.16                               | $\checkmark$                     | D                                        |  |  |  |
|                                    |                                  | E                                        |  |  |  |
| Hunt 4/4/2019                      | roved by                         |                                          |  |  |  |
| Drawing                            | Document status                  |                                          |  |  |  |
| Blueprints                         | DWG No. Rev. Date of issue Sheet |                                          |  |  |  |
| 7                                  |                                  | 1/2<br>8                                 |  |  |  |